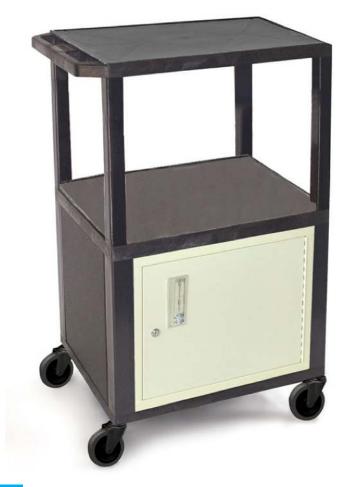

## **TOPLINE AV UTILITY TROLLEY**

Our AV Utility Trolley is made of high-density polyethylene (Plastic). It is strong, yet lightweight so it's easy to move it from room to room

Topline AV Utility Trolley features three shelves and is made of high-density polyethylene in black finish. It stand 42" high. Ideal for transporting AV equipment, LCD Data Projector & etc. Lockable lower storage cabinet

Dimension Overall: 24"W x 18"D x 42"H.Shelf Size: 24"W x 18"D.Top to MiddleShelf: 14 3/4". Middle to Bottom shelf: 19"Load Capacity: 181 kgWeight: 25 kg

Distributed by: